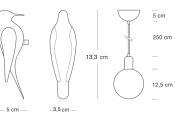

#### **Product description**

LETI is pendant light with a clip on 3D printed bird on a textile cable. This surreal and serene combination of the bird perched on the cable, creates an iconic poetic pendant light. A simple color matched half dome ceiling rose completes the piece.

#### Material

3D polyamide bird on textile covered cable with steel lamp holder and ceiling rose. Dimable LED filament bulb.

#### Weight

Net: 400 gr. Incl. packaging: 560 gr.

#### Packaging

Material: white carton Size: 14 x 14 x 28 cm