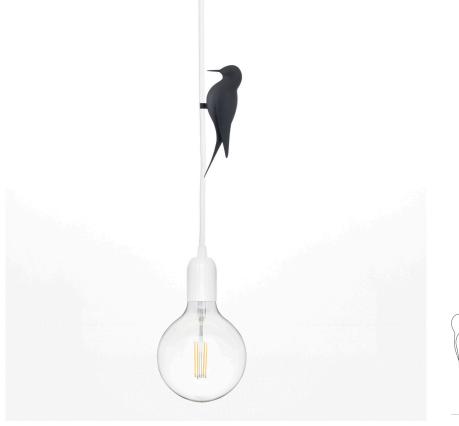

#### **Product description**

LETI is pendant light with a clip on 3D printed bird on a textile cable. This surreal and serene combination of the bird perched on the cable, creates an iconic poetic pendant light. A simple color matched half dome ceiling rose completes the piece.

#### Material

3D polyamide bird on textile covered cable with steel lamp holder and ceiling rose. Dimable LED filament bulb.

#### Color

Black lamp w/black bird, white lamp w/ white bird, white lamp with bird coloured in: grey, black.